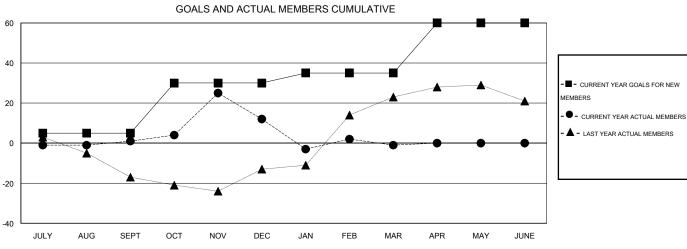

## **LOCATION ALABAMA**

 $\mathsf{GMT}\;\mathsf{CA}\;1$ 

| Clubs                       |                  |           |                  |                  | Members                     |                    |                                     |                    |                  |
|-----------------------------|------------------|-----------|------------------|------------------|-----------------------------|--------------------|-------------------------------------|--------------------|------------------|
| RESULTS FOR 2015-2016       |                  |           |                  |                  | RESULTS FOR 2015-2016       |                    |                                     |                    |                  |
| QUARTER                     | NEW CLUB<br>GOAL | NEW CLUBS | DROPPED<br>CLUBS | NET<br>GAIN/LOSS | QUARTER                     | NEW MEMBER<br>GOAL | CHARTER AND<br>NEW MEMBERS<br>ADDED | DROPPED<br>MEMBERS | NET<br>GAIN/LOSS |
| JULY/AUG/SEPT               | 0                | 0         | 0                | 0                | JULY/AUG/SEPT               | 5                  | 23                                  | 22                 | 1                |
| OCT/NOV/DEC                 | 1                | 1         | 0                |                  | OCT/NOV/DEC                 | 25                 | 53                                  | 42                 | 11               |
| JAN/FEB/MAR<br>APR/MAY/JUNE | 1                | 0         | 0                | 0                | JAN/FEB/MAR<br>APR/MAY/JUNE | 5<br>25            | 37<br>0                             | 50<br>0            | -13<br>0         |